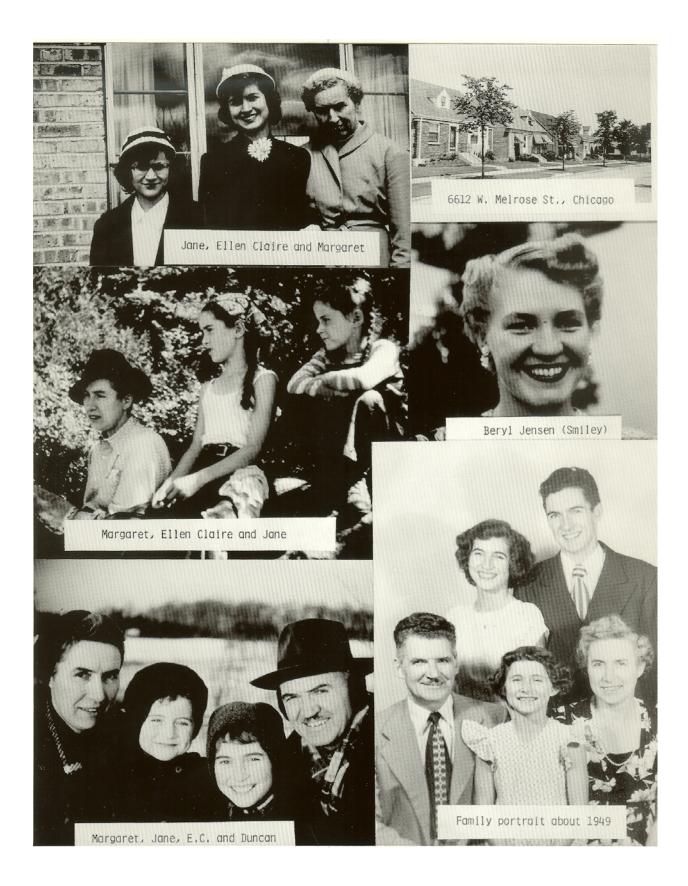

The photos that follow have been scanned from the 1988 printed copy of the book.

THE WEAVERS - Duncan, Margaret and children: Gary, Ellen Claire & Jane Chicago, about 1948

The Holmes family, abt. 1900 1.to r.: Ellen Holmes, Sarah Jane Godfrey (Evans) Holmes, Myron Holmes, Margaret Holmes and Henry John Holmes

The Holmes family about 1912 1. to r.: back row: Ellen Holmes, Joseph Evans, Godfrey Holmes, Myron Holmes, Margaret Holmes, seated: Martha Holmes; front: Henry John Holmes, Sarah Jane Godfrey (Evans) Holmes