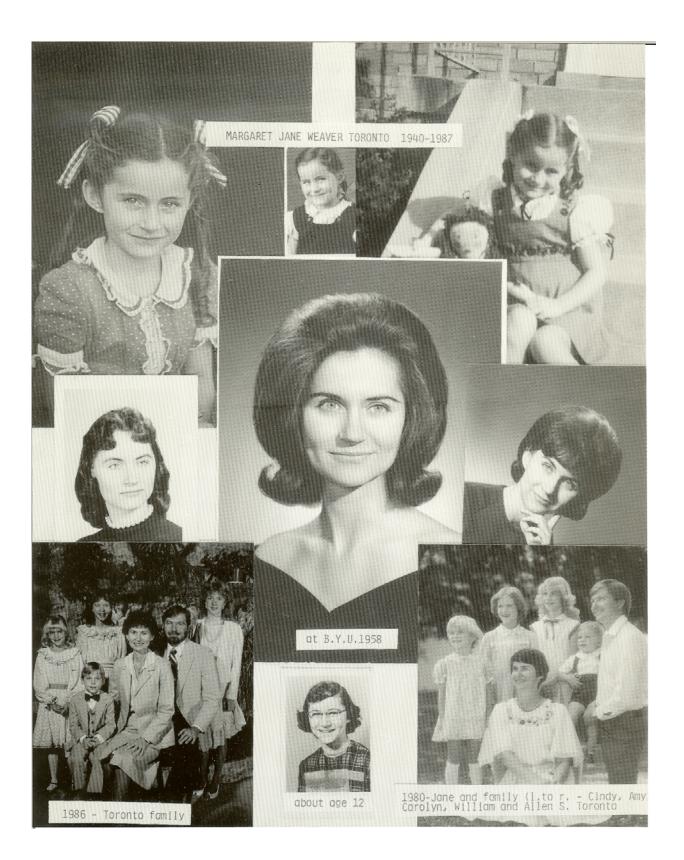

The photos that follow have been scanned from the 1988 printed copy of the book.

THE WEAVERS - Duncan, Margaret and children: Gary, Ellen Claire & Jane Chicago, about 1948

The Holmes family, abt. 1900 1.to r.: Ellen Holmes, Sarah Jane Godfrey (Evans) Holmes, Myron Holmes, Margaret Holmes and Henry John Holmes