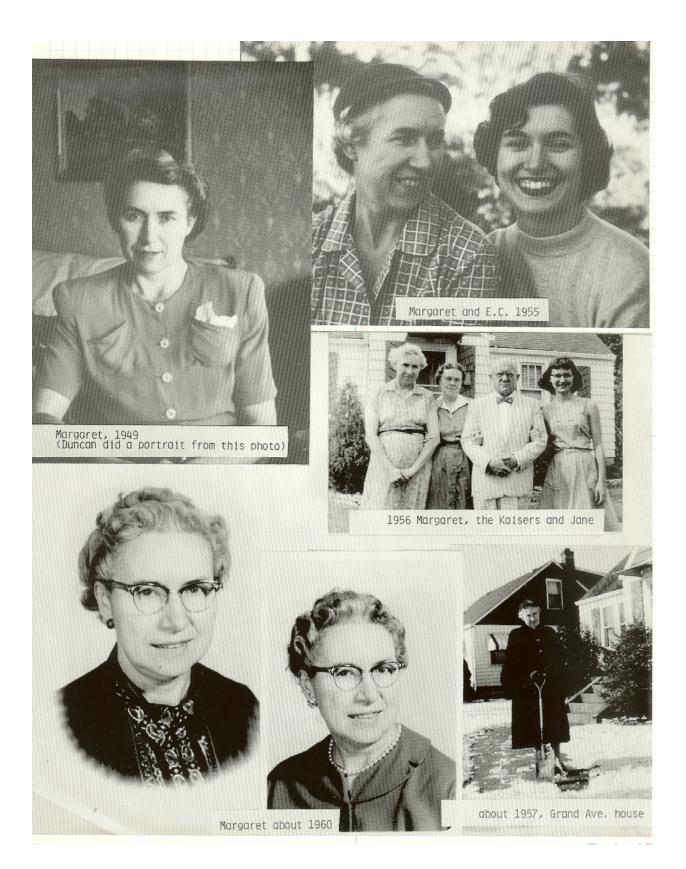

The photos that follow have been scanned from the 1988 printed copy of the book.

THE WEAVERS - Duncan, Margaret and children: Gary, Ellen Claire & Jane Chicago, about 1948

The Holmes family, abt. 1900 1.to r.: Ellen Holmes, Sarah Jane Godfrey (Evans) Holmes, Myron Holmes, Margaret Holmes and Henry John Holmes

The Holmes family about 1912 1. to r.: back row: Ellen Holmes, Joseph Evans, Godfrey Holmes, Myron Holmes, Margaret Holmes, seated: Martha Holmes; front: Henry John Holmes, Sarah Jane Godfrey (Evans) Holmes