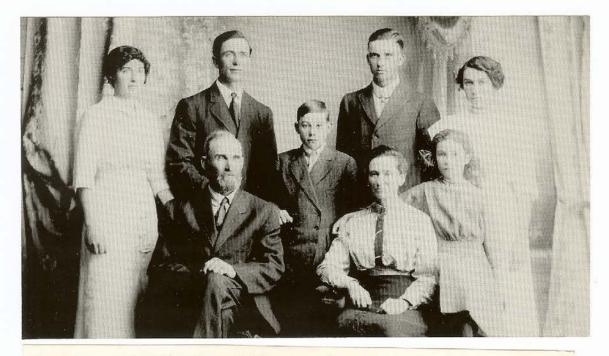

The Holmes family about 1912 1. to r.: back row: Ellen Holmes, Joseph Evans, Godfrey Holmes, Myron Holmes, Margaret Holmes, seated: Martha Holmes; front: Henry John Holmes, Sarah Jane Godfrey (Evans) Holmes