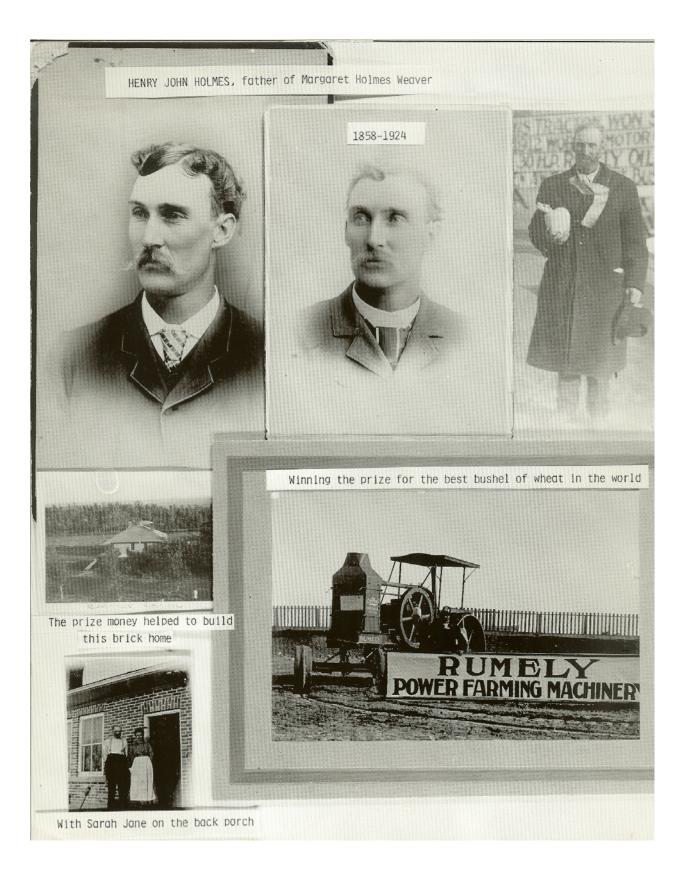

The photos that follow have been scanned from the 1988 printed copy of the book.

THE WEAVERS - Duncan, Margaret and children: Gary, Ellen Claire & Jane Chicago, about 1948

The Holmes family, abt. 1900 1.to r.: Ellen Holmes, Sarah Jane Godfrey (Evans) Holmes, Myron Holmes, Margaret Holmes and Henry John Holmes

The Holmes family about 1912 1. to r.: back row: Ellen Holmes, Joseph Evans, Godfrey Holmes, Myron Holmes, Margaret Holmes, seated: Martha Holmes; front: Henry John Holmes, Sarah Jane Godfrey (Evans) Holmes