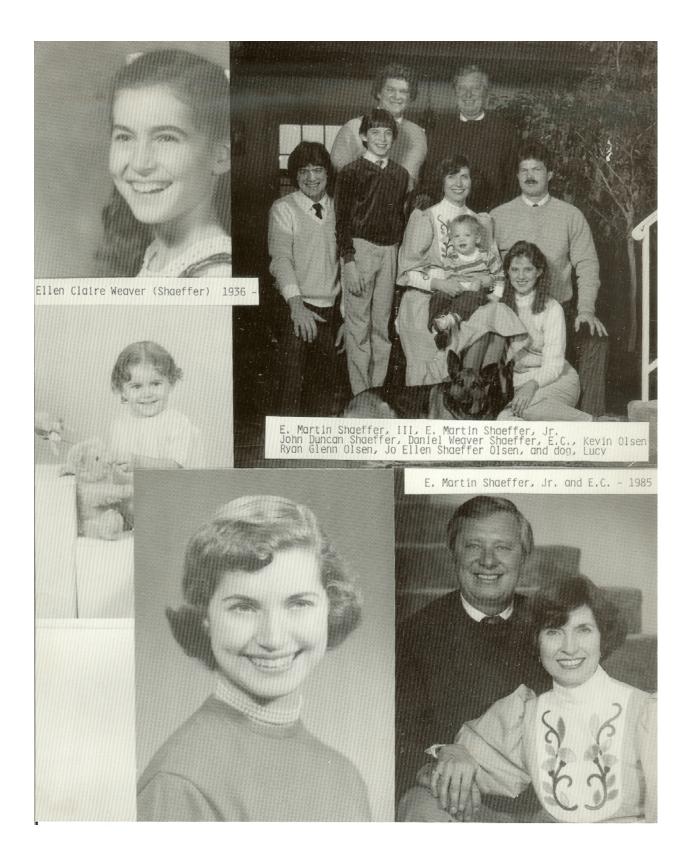

The photos that follow have been scanned from the 1988 printed copy of the book.

THE WEAVERS - Duncan, Margaret and children: Gary, Ellen Claire & Jane Chicago, about 1948

The Holmes family, abt. 1900 1.to r.: Ellen Holmes, Sarah Jane Godfrey (Evans) Holmes, Myron Holmes, Margaret Holmes and Henry John Holmes