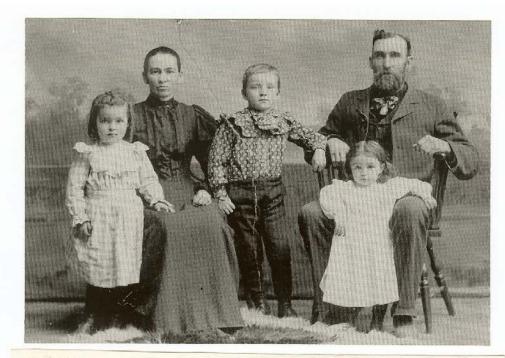

The photos that follow have been scanned from the 1988 printed copy of the book.

THE WEAVERS - Duncan, Margaret and children: Gary, Ellen Claire & Jane Chicago, about 1948

The Holmes family, abt. 1900 1.to r.: Ellen Holmes, Sarah Jane Godfrey (Evans) Holmes, Myron Holmes, Margaret Holmes and Henry John Holmes