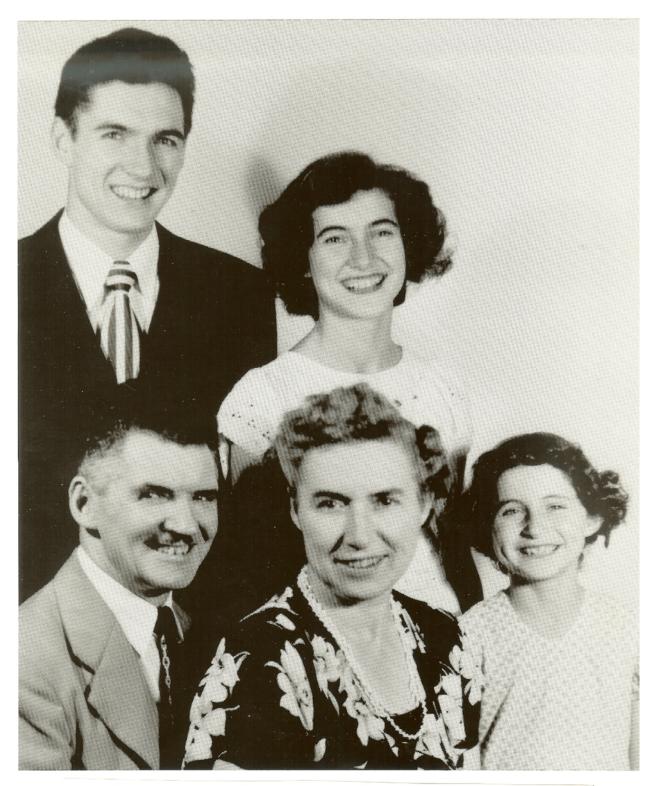

The photos that follow have been scanned from the 1988 printed copy of the book.

THE WEAVERS - Duncan, Margaret and children: Gary, Ellen Claire & Jane Chicago, about 1948

The Holmes family, abt. 1900 1.to r.: Ellen Holmes, Sarah Jane Godfrey (Evans) Holmes, Myron Holmes, Margaret Holmes and Henry John Holmes