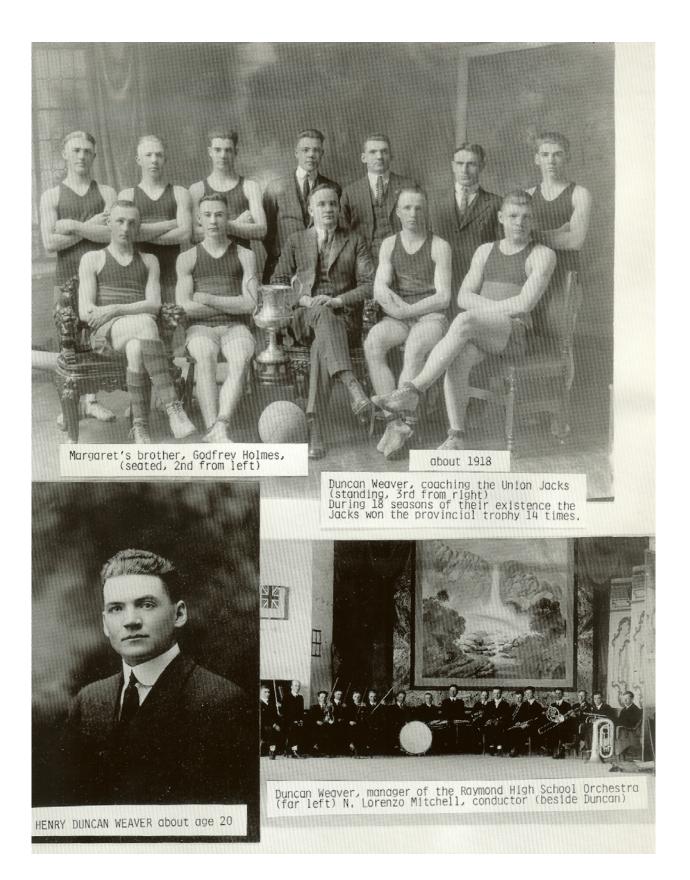

## **Appendix A: Photos**

For quality photos as well as many additional photos please refer to the website: <u>http://www.OurFamilyBiographies.com</u> and click on the links to photo albums, including the links to photo albums of Jane Weaver Toronto.

The Holmes family about 1912 1. to r.: back row: Ellen Holmes, Joseph Evans, Godfrey Holmes, Myron Holmes, Margaret Holmes, seated: Martha Holmes; front: Henry John Holmes, Sarah Jane Godfrey (Evans) Holmes