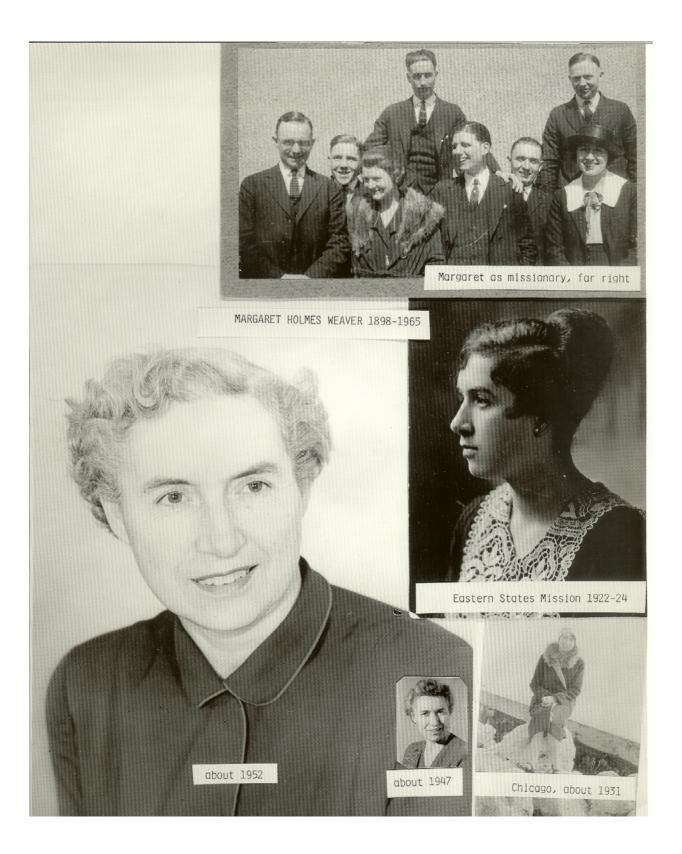

The photos that follow have been scanned from the 1988 printed copy of the book.

THE WEAVERS - Duncan, Margaret and children: Gary, Ellen Claire & Jane Chicago, about 1948

The Holmes family, abt. 1900 1.to r.: Ellen Holmes, Sarah Jane Godfrey (Evans) Holmes, Myron Holmes, Margaret Holmes and Henry John Holmes

The Holmes family about 1912 1. to r.: back row: Ellen Holmes, Joseph Evans, Godfrey Holmes, Myron Holmes, Margaret Holmes, seated: Martha Holmes; front: Henry John Holmes, Sarah Jane Godfrey (Evans) Holmes