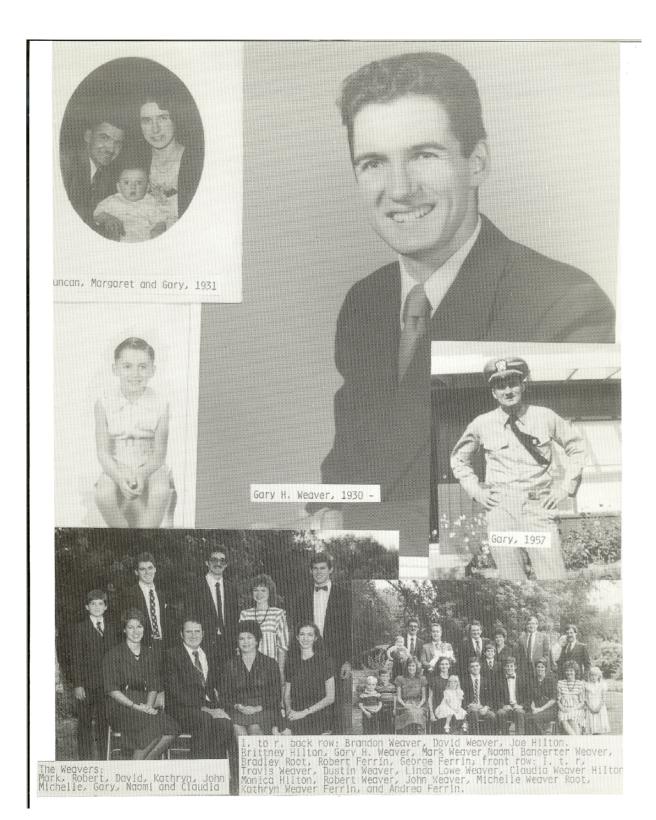

The photos that follow have been scanned from the 1988 printed copy of the book.

THE WEAVERS - Duncan, Margaret and children: Gary, Ellen Claire & Jane Chicago, about 1948

The Holmes family, abt. 1900 1.to r.: Ellen Holmes, Sarah Jane Godfrey (Evans) Holmes, Myron Holmes, Margaret Holmes and Henry John Holmes